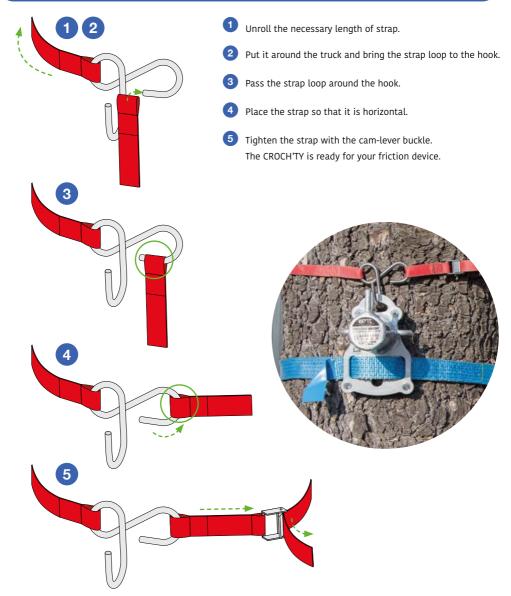

## 5 SET UP

1355, chemin de Malombre • Z.I. Les Plaines
26780 MALATAVERNE • FRANCE
(+33) 475 528 640 • contact@ftc-tree.com
www.ftc-tree.com