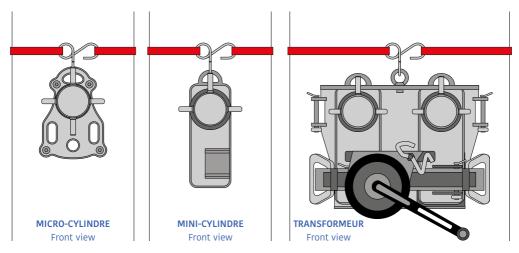

#### 2 EQUIPMENT DESCRIPTION

The CROCH'TY is an accessory used to set up all friction devices with an upper fixation ring (see examples below):

It makes it easier to position the friction device very precisely before fixing the anchoring strap(s). This way, the user needs no help to set it up.