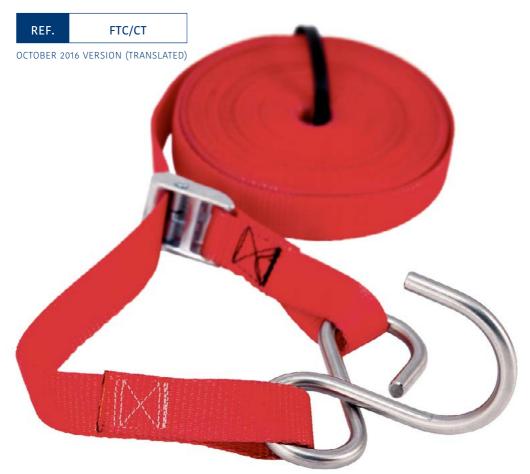

#### 1 TECHNICAL DATA

| Hook                       | 304 stainless steel |
|----------------------------|---------------------|
| Red 25 mm strap (9 m long) | 100 % polyester     |
| Cam-lever buckle           | Galvanised steel    |
| Total weight               | 550 g               |